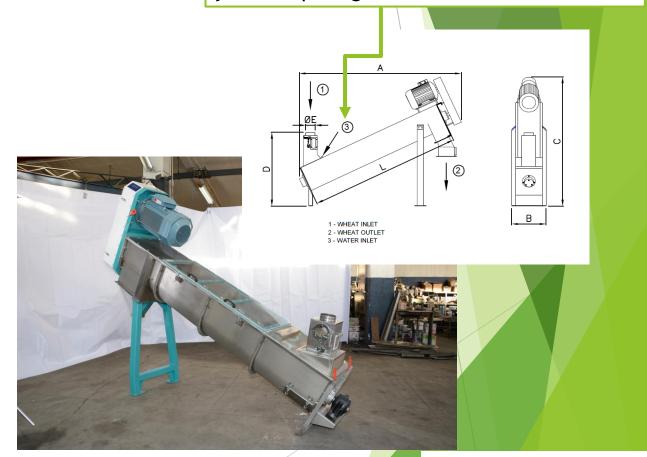

# edge-foods &

Adding **Edge MD Ultra** to water (Nr.3) at your tempering machine